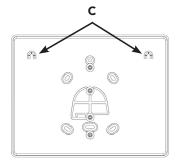

    Use the mounting hardware kit from the RE663 LED Keypad or RE667 Slimline Touchpad.
  - **B.** If not mounting on a stud or in a gang box, use the four mounting holes below [B]. Use the mounting hardware kit from the RE663 LED Keypad or RE667 Slimline Touchpad. Insert the wall anchors prior to securing the screws in place.
  - C. To cover a large hole, press the two blind screw mounting features [C] into the drywall to create pilot hole alignment marks. Use the additional two lower mounting holes from B to secure the plate. Use the mounting hardware kit from the RE663 LED Keypad or RE667 Slimline Touchpad.