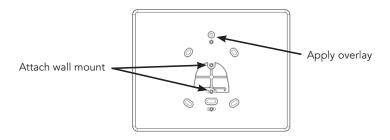

Note: optional wire holder [D] can be used.

2. Attach the RE667 Slimline Touchpad wall mount at the locations shown below using the included hardware. Cover the holes indicated by applying the included overlay.