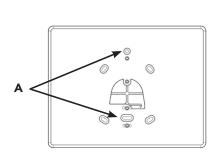

## **Features**

- Designed for use with RE667 Slimline Touchpad and RE663 LED Keypad control units
- Sold in a convenient 5-pack

- 1. There are three wall mounting configurations.
  - A. If mounting on a stud or in a gang box, use the two centered holes labeled below [A].

    Use the mounting hardware kit from the RE663 LED Keypad or RE667 Slimline Touchpad.
  - **B.** If not mounting on a stud or in a gang box, use the four mounting holes below [B]. Use the mounting hardware kit from the RE663 LED Keypad or RE667 Slimline Touchpad. Insert the wall anchors prior to securing the screws in place.
  - C. To cover a large hole, press the two blind screw mounting features [C] into the drywall to create pilot hole alignment marks. Use the additional two lower mounting holes from B to secure the plate. Use the mounting hardware kit from the RE663 LED Keypad or RE667 Slimline Touchpad.