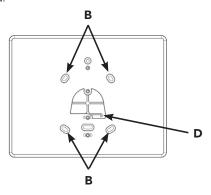

    Use the mounting hardware kit from the RE663 LED Keypad or RE667 Slimline Touchpad.
  - **B.** If not mounting on a stud or in a gang box, use the four mounting holes below [B]. Use the mounting hardware kit from the RE663 LED Keypad or RE667 Slimline Touchpad. Insert the wall anchors prior to securing the screws in place.
  - C. To cover a large hole, press the two blind screw mounting features [C] into the drywall to create pilot hole alignment marks. Use the additional two lower mounting holes from B to secure the plate. Use the mounting hardware kit from the RE663 LED Keypad or RE667 Slimline Touchpad.

Note: optional wire holder [D] can be used.

2. Attach the RE667 Slimline Touchpad wall mount at the locations shown below using the included hardware. Cover the holes indicated by applying the included overlay.