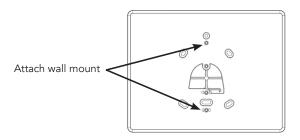

3. Attach the RE663 LED Keypad wall mount at the locations shown below using the included hardware.