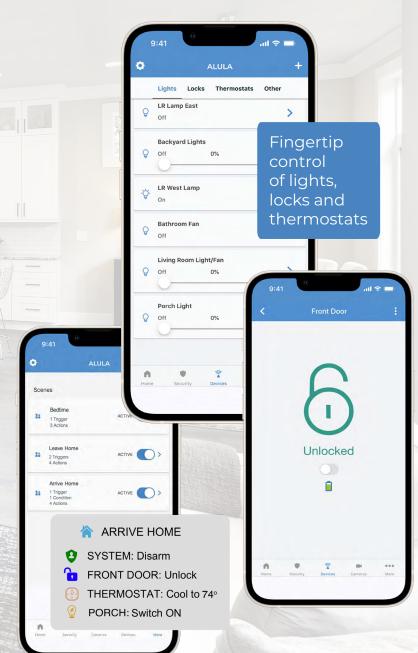

## **Smart Devices**

#### Scene creation

Automated scenes allow you to change the state of multiple devices at the press of a button or by triggering a sensor.

#### Smart device controls

Control lights, locks, thermostats and more from the convenience of your phone.

alula.com | 1.888.88.ALULA