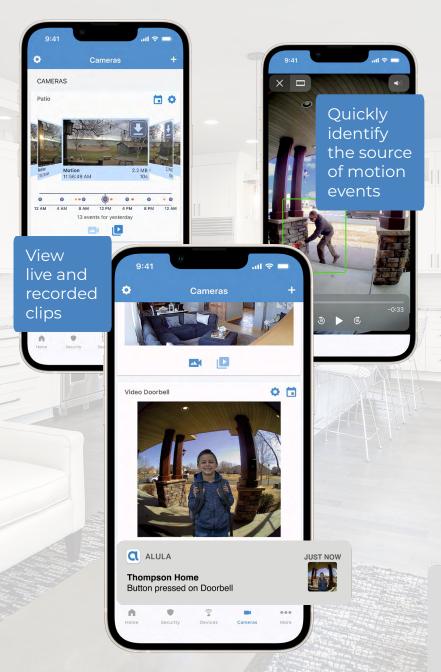

### Cameras

### Live view

Want to check in on the house from work? See what's happening with a live stream right from your phone.