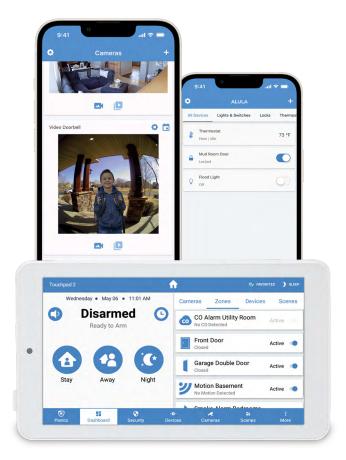

### Cameras

## **Smart Devices**

#### Smart device controls

Control lights, locks, thermostats and more from the convenience of your phone.

alula.com | 1.888.88.ALULA