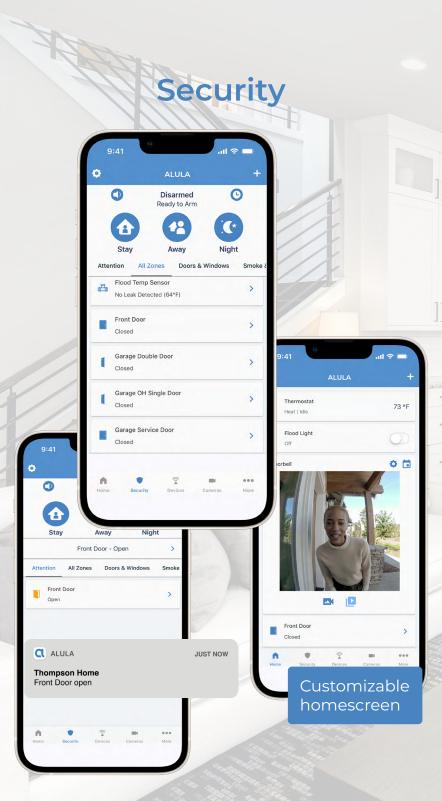

### Intelligent alerts

Recieve customizable notifications right on your phone whenever there is system activity.