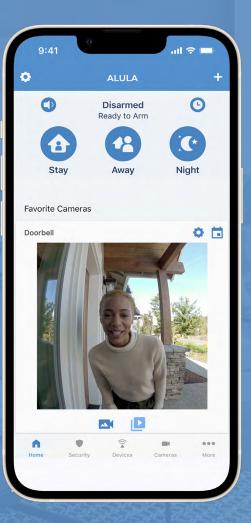

# **alula** Professional Smart Security

Alula Security App Stay connected to what matters to you

### Your home. At your fingertips.

Your security system should be able to keep pace with your on-the-go lifestyle, which is why the Alula Security App was designed to help you stay connected to what's going on at home. Like our award-winning alarm systems, it's easy to understand and use, which means more time living and less time learning.

### Live view

Want to check in on the house from work? See what's happening with a live stream right from your phone.