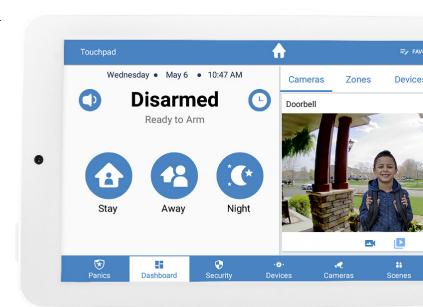

# Live view

Want to answer the door from the kitchen table? See and speak with visitors with a live stream from your doorbell camera.

## **Smart device control**

Turn up the thermostat, unlock the front door, or turn off the living room lights from dedicated touchscreens located throughout your home, manually or with automated scenes.

#### In the know

Receive a notification whenever a door or window opens or closes, when glass breaks or when motion is detected - both inside and out.

# Your home, your way

Completely customize the home screen for quick, at-a-glance access to what's most important to you.

Contact your Alula dealer to add the award-winning Connect Touchpad to your system today.

# Easy, unified control

No need to learn a new interface. System controls from your touchpad are the same as the Alula Security App making it easy to learn and use.