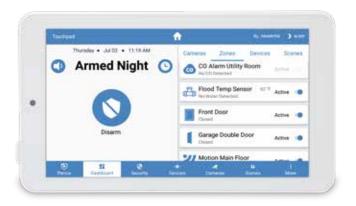

Use ARMED NIGHT when you are on premises overnight. Your system will arm immediately without an exit delay, motion detectors can be either active or inactive based on preference.

When setting your system to STAY or AWAY, the system status will show ARMING and an EXIT DELAY countdown will start. This gives you time to leave the premise before the system is activated.