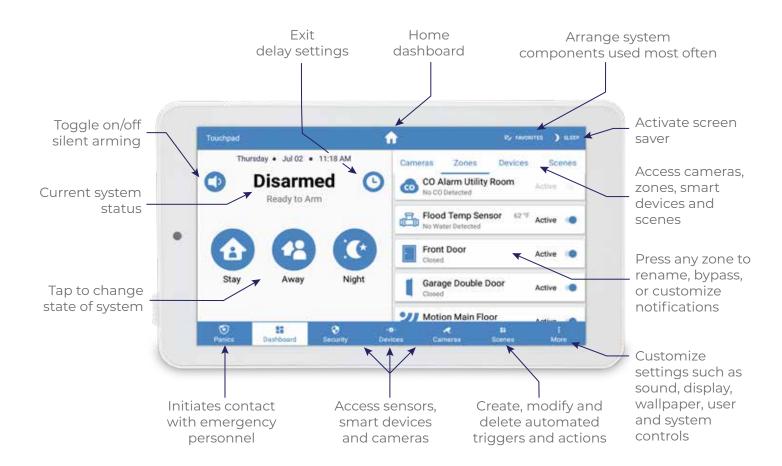

## Using your Slimline Touchpad

The 7" Touchscreen on your Alula Smart Security System is the central hub for keeping tabs on everything that happens with your system. Arm, disarm and check sensor status. View live and recorded video and interact with visitors at the front door. Control smart lights and all your other Z-Wave smart devices. Plus, the controls are the same as the mobile app so you can rest assured that using your Touchpad will be simple, easy and fit in with your busy schedule.

## **Arming Functions**

Select the STAY icon to arm your system while you are still at home. Motion detectors will be disabled.

Set your security system to AWAY when you plan to leave. This setting keeps all motion detectors active.

Use ARMED NIGHT when you are on premises overnight. Your system will arm immediately without an exit delay, motion detectors can be either active or inactive based on preference.

When setting your system to STAY or AWAY, the system status will show ARMING and an EXIT DELAY countdown will start. This gives you time to leave the premise before the system is activated.