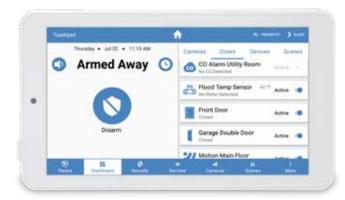

## **Arming Functions**

Select the STAY icon to arm your system while you are still at home. Motion detectors will be disabled.

Set your security system to AWAY when you plan to leave. This setting keeps all motion detectors active.

Use ARMED NIGHT when you are on premises overnight. Your system will arm immediately without an exit delay, motion detectors can be either active or inactive based on preference.

When setting your system to STAY or AWAY, the system status will show ARMING and an EXIT DELAY countdown will start. This gives you time to leave the premise before the system is activated.