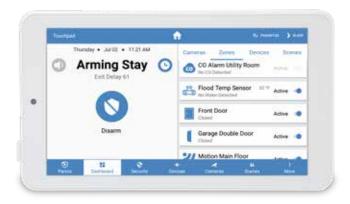

## **Arming Functions**

Select the STAY icon to arm your system while you are still at home. Motion detectors will be disabled.

Set your security system to AWAY when you plan to leave. This setting keeps all motion detectors active.

Use ARMED NIGHT when you are on premises overnight. Your system will arm immediately without an exit delay, motion detectors can be either active or inactive based on preference.

When setting your system to STAY or AWAY, the system status will show ARMING and an EXIT DELAY countdown will start. This gives you time to leave the premise before the system is activated.