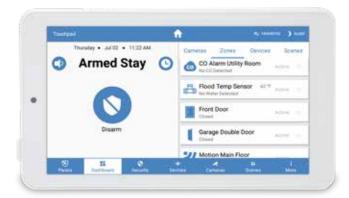

## **Arming Functions**

Select the STAY icon to arm your system while you are still at home. Motion detectors will be disabled.

Set your security system to AWAY when you plan to leave. This setting keeps all motion detectors active.

Use ARMED NIGHT when you are on premises overnight. Your system will arm immediately without an exit delay, motion detectors can be either active or inactive based on preference.

When setting your system to STAY or AWAY, the system status will show ARMING and an EXIT DELAY countdown will start. This gives you time to leave the premise before the system is activated.